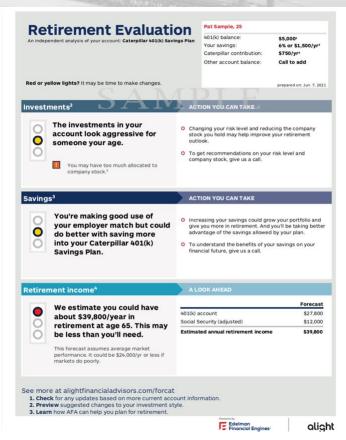

#### **Your Retirement Evaluation**

Current snapshot for how you're doing across three areas:

- Investments
- Savings
- Retirement income
   Stoplight methodology highlights areas needing improvement