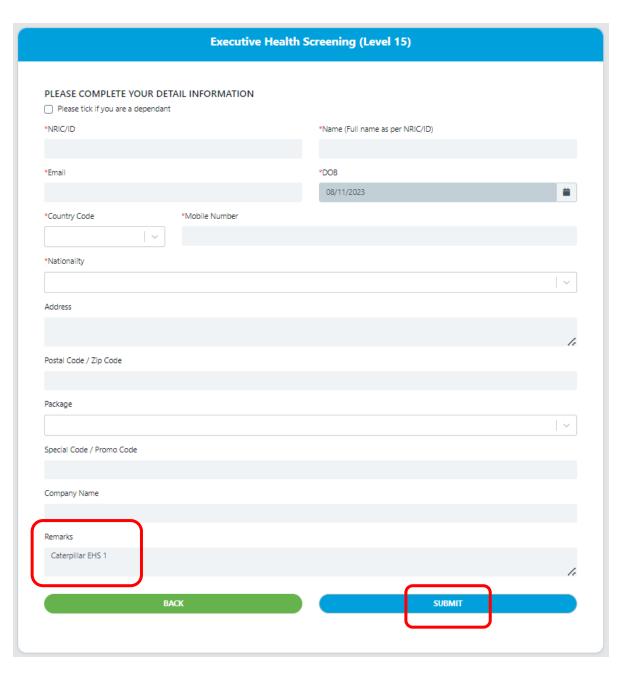

### Step 4

Please fill in your details.

Under 'Remarks', enter 'Caterpillar EHS 1' for your corporate health screening package.

Select 'Submit' to finalize your booking.