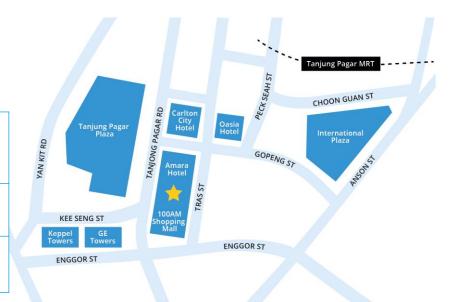

-house app allows you to automatically receive your health screening report, and teleconsult a doctor for your post-screening review.



# MHC Medical Centre (Amara)

Enjoy 2 floors of our newly-opened MHC medical centre, located in the middle of Singapore's bustling city, retreat there to conduct your health screenings in peace.

#### **OPENING HOURS**

| Mon-Fri                    | 9:00 am-5:00 pm |
|----------------------------|-----------------|
| Saturday                   | 9:00 am-1:00 pm |
| Sunday & Public<br>Holiday | Closed          |



Online appointment booking www.mhcasia.com/ executive-health-screenings-corporate



### MHC Medical Centre (Amara) Contact Details

#### Address

100 Tras St, #15-01, Singapore 079027

#### Telephone

(65) 6225 5220

#### Fax

(65) 6225 5426



### **Caterpillar EHS1 Package**

### \$280

#### **WHAT'S INCLUDED**

- Medical Consultation (History & Examination)
- Medical Report & Medical Result Review
- **Biophysics** (Blood Pressure, Height, Weight, BMI & Body Fat Measurement)
- Visual/ Colour Eye Test
- Resting Electrocardiogram (ECG)
- Chest X-Ray
- Tonometry
- Basic Cardiac Risk Assessment
- Refreshment @ Lounge
- Complimentary 4-Strain Flu Vaccine

\*\*Note: Medical Report & Medical Result Review for MHC Medical Centre (Amara) will be conducted via Teleconsult only. Kindly refer to the guide at the back cover for your post health screening journey.



#### **LABORATORY TESTS**

#### **Liver Profile**

Bilirubin, Total Alkaline Phosphatase GGT SGPT (ALT) SGOT (AST)

Total Protein Albumin Globulin

Albumin/Globulin Ratio

###