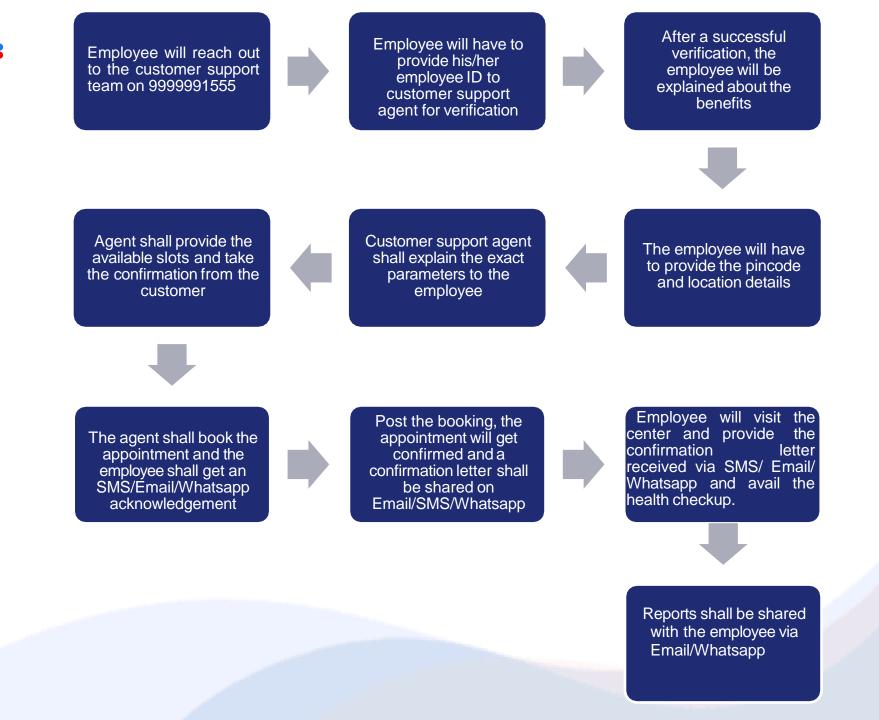

### Steps to Avail Annual Health Checkup Benefits For Caterpillar Employees through the MediBuddy Customer Support Team

**Customer Care Contact Number - 9999991555** 