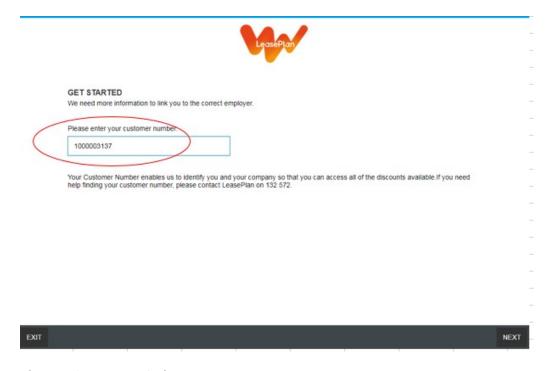

## **4.** Enter the following information as requested:

**5.** Verify email using the link sent to your registered email address. Then complete personal details. When requested to add your customer number and Employment number:

• Customer Number: 1000003137

• Employment Number: (Your) PeopleSoft Number