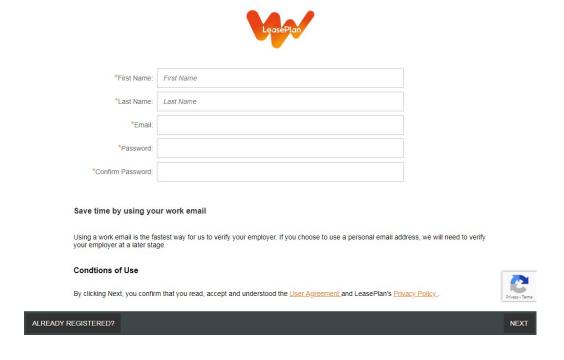

## **4.** Enter the following information as requested:

**5.** Verify email using the link sent to your registered email address. Then complete personal details. When requested to add your customer number and Employment number:

• Customer Number: 1000003137

• Employment Number: (Your) PeopleSoft Number